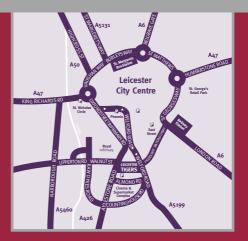

# **Find Us**

#### Getting here by rail

Leicester Station is a 10-minute walk away, along Waterloo Way and Tigers Way.

#### Getting here by road

#### From M1 (North and South) and M69 (East)

Exit the motorway at junction 21 (M1). Follow the signs for the city centre via Narborough Road (A5460). After 3 miles, go under a railway bridge and at the crossroad junction with Upperton Road, turn right. Follow signs for the city centre. The stadium is ½ mile ahead.

#### From A6 (South)

Follow the signs for the city centre, coming in via London Road. At the main set of lights opposite the entrance to the railway station (on the right), turn left on to Waterloo Way. The stadium is ½ mile further on.

#### From A5199 (South)

Follow the signs for the city centre, coming in via Welford Road.

#### From A426 (South)

Follow the signs for the city centre, coming in via Aylestone Road.

#### From A47 (East)

Follow the signs for the city centre, coming in via Uppingham Road. At the St George's Retail Park roundabout, take the second exit into St George's Way (A594). Carry on past the Leicester Mercury offices on the right, and then filter off right into Waterloo Way just before the railway station. The stadium is ½ mile further on.

#### Free Parking

Parking is in the Crumbie Car Park situated behind the Holland & Barrett Stand.