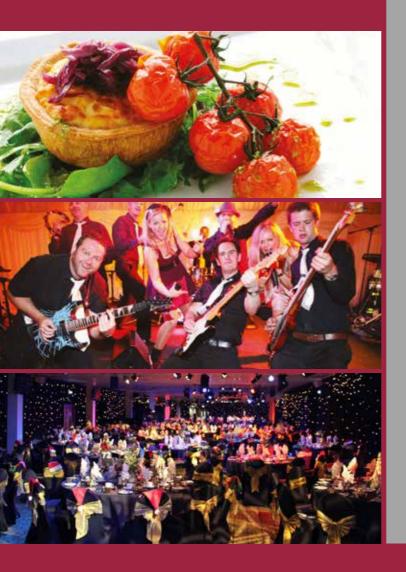

#### Starter

Roasted Butternut Squash Soup & Honeyed Parsnip Crisps *Or* 

Thai Spiced Fish Cakes Dressed Baby Leaves & Sweet Chilli Sauce

#### Main Course

Breast of Chicken Roasted with Sage & Lemon Roast Root Vegetables, Wilted Greens Boulangère Potatoes, Roast Jus

Vegetarian Option Wild Mushroom, Spinach & Shallot Strudel Roast Root Vegetables, Wilted Greens Boulangère Potatoes Tomato & Herb Coulis

**Dessert** Chocolate & Dark Fruits Truffle Torte

Freshly Brewed Coffee & After Dinner Mints

The room will be festive and fabulous, the Christmas Cabin open for photos and the tables decked with Christmas cheer.

On selected nights our fantastic house band will take to the stage and play all those party classics; back by popular demand this group of musicians will guarantee to have you up on the dance floor and singing in the aisles!