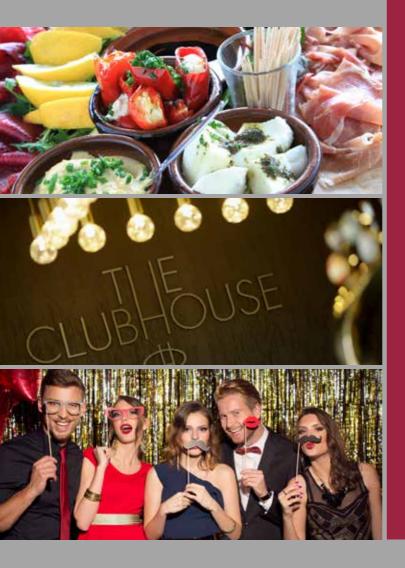

## **Clubhouse Package**

If you and your guests are looking for a modern twist on that traditional Christmas Party then why not try a more informal party night in our fantastic new Clubhouse. You can enjoy a fabulous hot fork buffet menu, in fantastic surroundings, then party the night away.

### **Buffet Menu**

A Selection of Fresh Breads Dipping Oils & Hummus