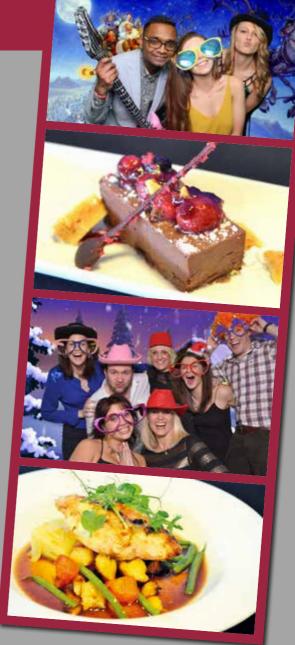

**Dessert** Chocolate & Dark Fruits Truffle Torte

Freshly Brewed Coffee & After Dinner Mints

The room will be festive and fabulous, the Christmas Cabin open for photos and the tables decked with Christmas cheer.

On selected nights our fantastic house band will take to the stage and play all those party classics; back by popular demand this group of musicians will guarantee to have you up on the dance floor and singing in the aisles!