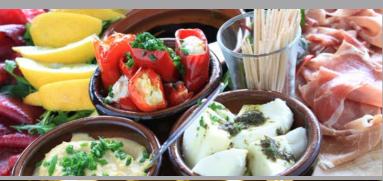

# **Clubhouse Package**

If you and your guests are looking for a modern twist on that traditional Christmas Party then why not try a more informal party night in our fantastic new Clubhouse. You can enjoy a fabulous hot fork buffet menu, in fantastic surroundings, then party the night away.

# **Buffet Menu**

A Selection of Fresh Breads Dipping Oils & Hummus

# **Main Course**

Please choose 3 main dishes:

Thai Green Chicken Curry & Jasmine Rice Crispy Chilli Beef with Noodles Pulled Pork, Mash & Onion Gravy Tarragon Chicken with Steamed Rice Beef in Red Wine & Celeriac Mash Chicken & Choritzo with Paprika Potatoes Teriyaki Salmon with Sticky Rice

# Vegetarian Options

Thai Red Vegetable Curry & Jasmine Rice Pumpkin Tortellini & Sun Blushed Peppers Mushroom Stroganoff, Basmati Rice & Sour Cream

# **Dessert Station**

Chef's selection of mini desserts

Book this suite privately for up to 120 guests, and enjoy this informal buffet package\* to include DJ & Christmas novelties from £39.00 per person, minimum numbers of 70.