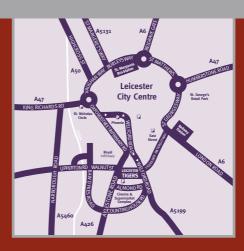

# Getting here by rail

Leicester Station is a 10-minute walk away, along Waterloo Way and Tigers Way.

# Getting here by road

### From M1 (North and South) and M69 (East)

Exit the motorway at junction 21 (M1). Follow the signs for the city centre via Narborough Road (A5460). After 3 miles, go under a railway bridge and at the crossroad junction with Upperton Road, turn right. Follow signs for the city centre. The stadium is ½ mile ahead.

### From A6 (South)

Follow the signs for the city centre, coming in via London Road. At the main set of lights opposite the entrance to the railway station (on the right), turn left on to Waterloo Way.

The stadium is ½ mile further on.

### From A5199 (South)

Follow the signs for the city centre, coming in via Welford Road.

# From A426 (South)

Follow the signs for the city centre, coming in via Aylestone Road.

### From A47 (East)

Follow the signs for the city centre, coming in via Uppingham Road. At the St George's Retail Park roundabout, take the second exit into St George's Way (A594). Carry on past the Leicester Mercury offices on the right, and then filter off right into Waterloo Way just before the railway station. The stadium is ½ mile further on.

# Free Parking

Parking is in the Crumbie Car Park situated behind the Holland & Barrett Stand.